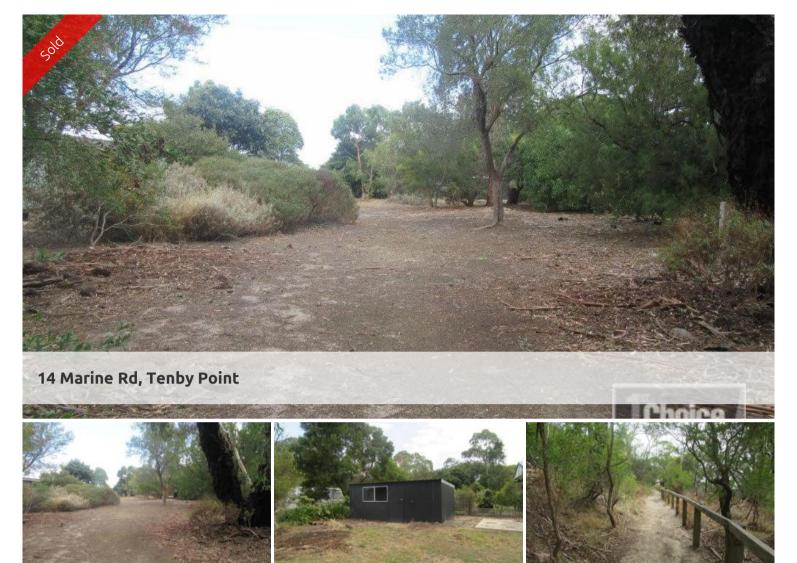

## LAST ONE IN STREET!!!

Situated in a tranquil no through road in the secluded coastal community of Tenby Point sits this generous 1,100 sq. m. picturesque block with views to both water and surrounding hills.

Imagine walking out the front gate of your new home and across the road to the beach access walkway where there is something on offer for the whole family. Whether it be walking the dog, fishing off the rocks, exploring the coastline or simply enjoying the outlook to French Island. This is the perfect opportunity to build on the last available vacant block in the street - So don't procrastinate !!!!!!