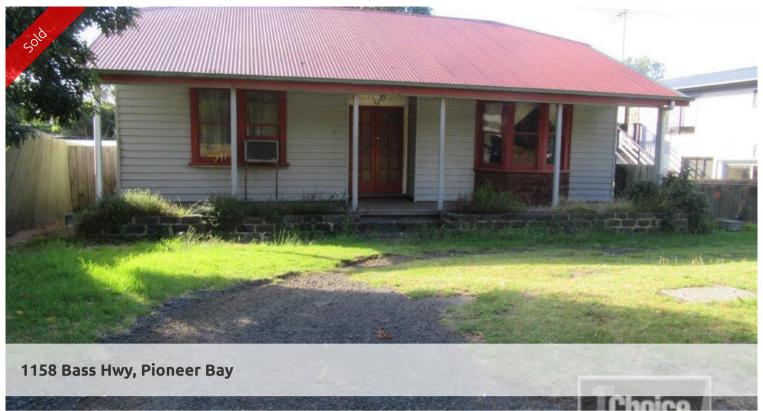

## WHAT A CHARMER !!!

This seaside California Bungalow needs some love but has so much potential and if brought back to its original glory would be the perfect period home. Offering so much character, charm and warmth and with a block size of 695 sq.m. Featuring the following:

## Additional features -

- High ceilings
- Wide back deck
- Timber floors
- Dado panelling
- Fenced back yard

**1** 3 **1 1 2** 2

Price SOLD
Property Type residential
Property ID 1961
Land Area 695 m2