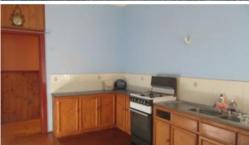

- Double door entry
- Seperate living area with bay window
- Ceiling rose
- Good sized older kitchen
- Dining area
- o 3 bedrooms master spacious size