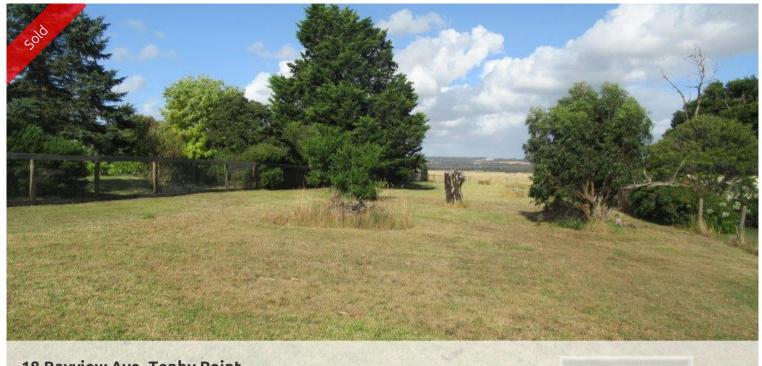

## LARGE COASTAL BLOCK WITH RURAL VIEWS!!!

Tenby Point is a unique location which gives the feel of privacy, tranquillity and native setting. This slightly undulating block of approx. 1, 298 sq.m. has a couple of established trees and a gorgeous rural outlook.

Take a stroll to the foreshore which is full of character and popular for fishing from the rocks. Build your ideal holiday or permanent home and enjoy the wildlife, beautiful birds and surrounds.

Bring the boat as there is a 24 hour boat ramp only minutes away, plus general store, tennis courts, community hall, lawn bowls and v-line/school bus stop. This property is ideal for those who want to have room for the kids to play or those who want a spacious block and rural living. Phillip Island and major shopping centre approx. 25 mins and easy commute to CBD with dual lane highway.

Price SOLD
Property Type residential
Property ID 1959
Land Area 1,298 m2