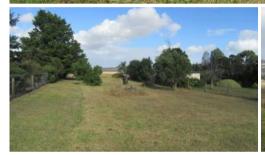

## LARGE COASTAL BLOCK WITH RURAL VIEWS!!!

Tenby Point is a unique location which gives the feel of privacy, tranquillity and native setting. This slightly undulating block of approx. 1, 298 sq.m. has a couple of established trees and a gorgeous rural outlook.

Take a stroll to the foreshore which is full of character and popular for fishing from the rocks. Build your ideal holiday or permanent home and enjoy the wildlife, beautiful birds and surrounds.

Bring the boat as there is a 24 hour boat ramp only minutes away, plus general store, tennis courts, community hall, lawn bowls and v-line/school bus stop. This property is ideal for those who want to have room for the kids to play or those who want a spacious block and rural living. Phillip Island and major shopping centre approx. 25 mins and easy commute to CBD with dual lane highway.