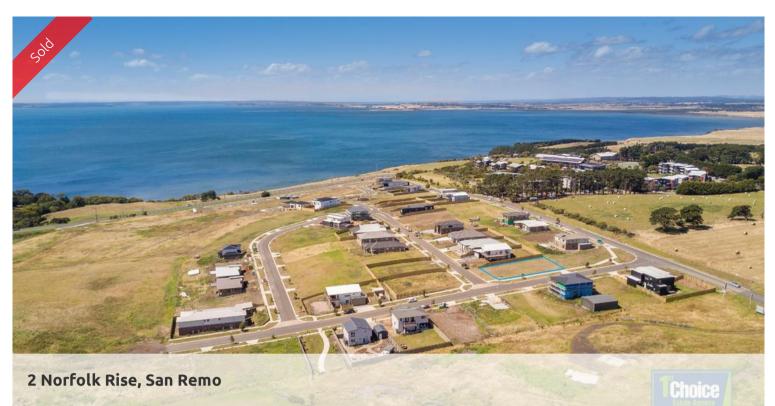

## High on the Hill in Island View Estate

Prominent Corner allotment of 731 sq m approx. Titled and ready to build on, this residential block boasts water views overlooking San Remo and the surrounding coastline.

A tranquil lifestyle awaits - handy to a variety of beaches, bay and surf locations, to swim or just relax and read a book.

San Remo's foreshore shopping precinct is just an easy bike ride or a gentle 20 minute walk away.