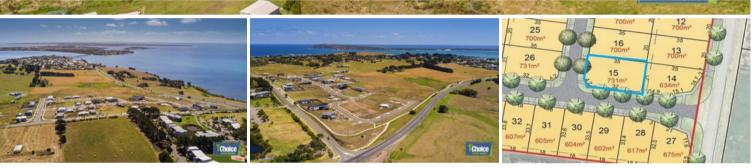

## High on the Hill in Island View Estate

Prominent Corner allotment of 731 sq m approx. Titled and ready to build on, this residential block boasts water views overlooking San Remo and the surrounding coastline.

A tranquil lifestyle awaits - handy to a variety of beaches, bay and surf locations, to swim or just relax and read a book.

San Remo's foreshore shopping precinct is just an easy bike ride or a gentle 20 minute walk away.