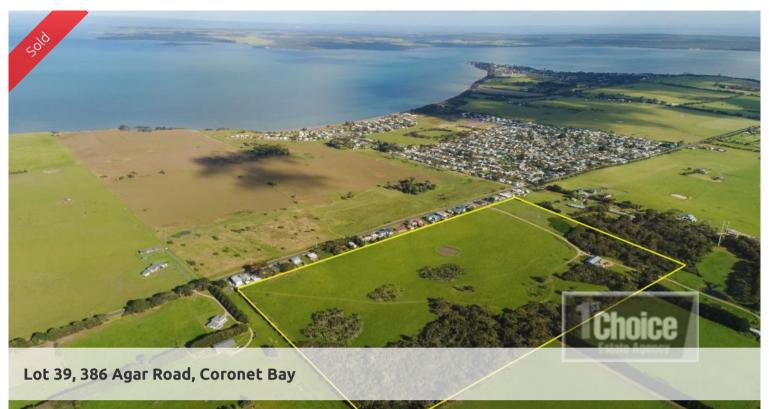

## Affordable Huge Coastal Block!

STAGE 1 SOLD OUT. STAGE 2 NOW OPEN!

Rare opportunity to purchase affordable huge blocks in a coastal location. Plan your dream home for this big block. 5% deposit. Settle June 2020. Sole local agents.

2,000 m2

| Price         | SOLD       |
|---------------|------------|
| Property Type | Residentia |
| Property ID   | 1918       |
| Land Area     | 2,000 m2   |