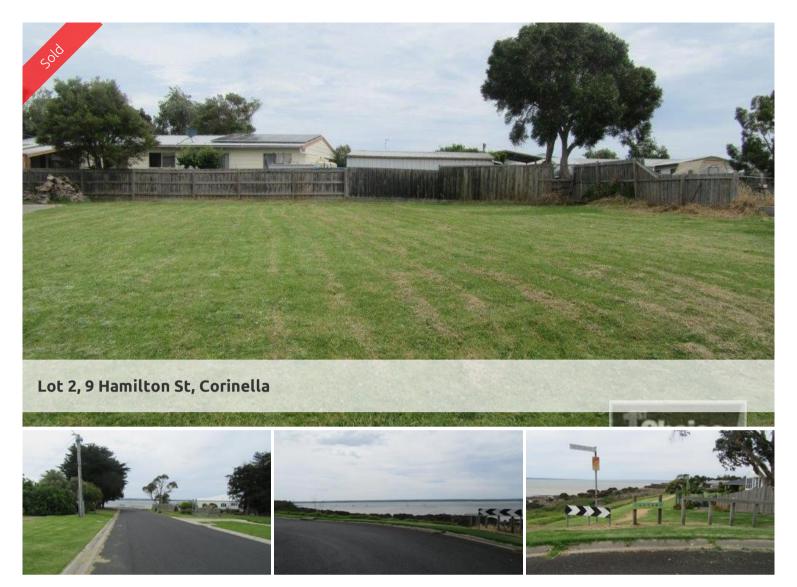

## ONLY METRES TO THE ESPLANADE !!!!

When location counts. Located in the sought after area near Corinella's popular 24 hour boat ramp and jetty, is this attractive 500 sq.m. coastal block, situated in a quaint estate. Take a stroll along the scenic coastal walking track or just take the family for a picnic at the foreshore. Build a two-storey home to capture some water views. Corinella is known for its great fishing and is only approx. 110 kms easy commute with dual lane highway. Approx. 7 mins is a small group of shops with permanent doctor, chemist, bank, ambulance depot and cafes, local wineries and Phillip Island and major shopping centre approx. 25 mins.