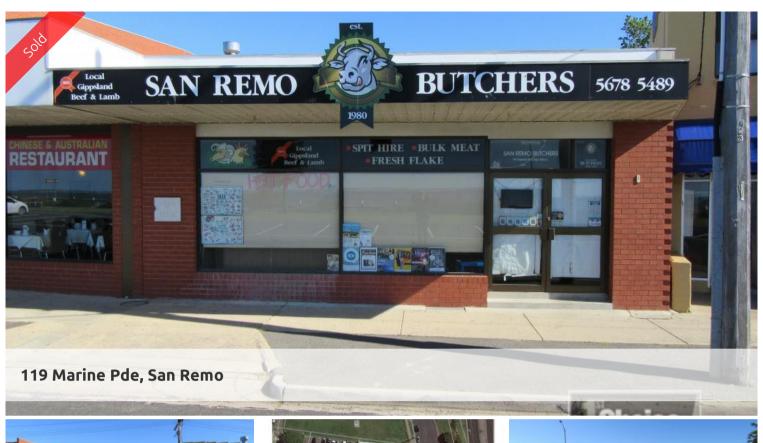

## FREEHOLD SHOP AND LAND - PREMIER TOWNSHIP LOCATION

Freehold shop and Land (potential vacant possession) with premier township location. Main street frontage, sizeable building approx. 20 years old, currently occupied as a Butcher Shop. 3 phase power is connected plus a large greastrap insitu.

(This business is currently For Sale).

The land footprint can accommodate further expansion and has important rear access. There are also plans available to show a potential 3 bedroom residential accommodation above. This property is located in a strategic key position and could be the spot to consider a new business start up or relocation.