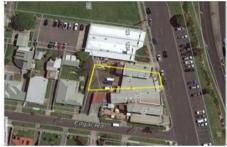

Section 32 is available

Price SOLD
Property Type Residential
Property ID 1881
Land Area 479 m2