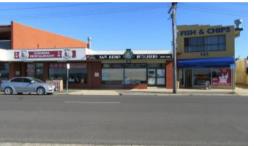

## FREEHOLD SHOP AND LAND - PREMIER TOWNSHIP LOCATION

Freehold shop and Land (potential vacant possession) with premier township location. Main street frontage, sizeable building approx. 20 years old, currently occupied as a Butcher Shop. 3 phase power is connected plus a large greastrap insitu.

(This business is currently For Sale).

The land footprint can accommodate further expansion and has important rear access. There are also plans available to show a potential 3 bedroom residential accommodation above. This property is located in a strategic key position and could be the spot to consider a new business start up or relocation.