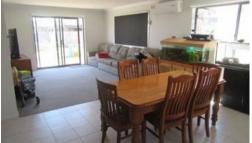

## Featuring

Spacious open plan living/meals and kitchen area

Stainless steel appliances - dishwasher, rangehood, stove, plus pantry and island bench

Tiled floor in kitchen and meals area

3 good sized bedrooms all with wwc and bir's