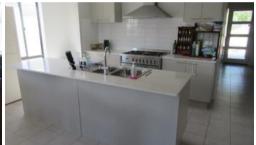

## Featuring

Spacious open plan living/meals and kitchen area

Stainless steel appliances - dishwasher, rangehood, stove, plus pantry and island bench

Tiled floor in kitchen and meals area

3 good sized bedrooms all with wwc and bir's