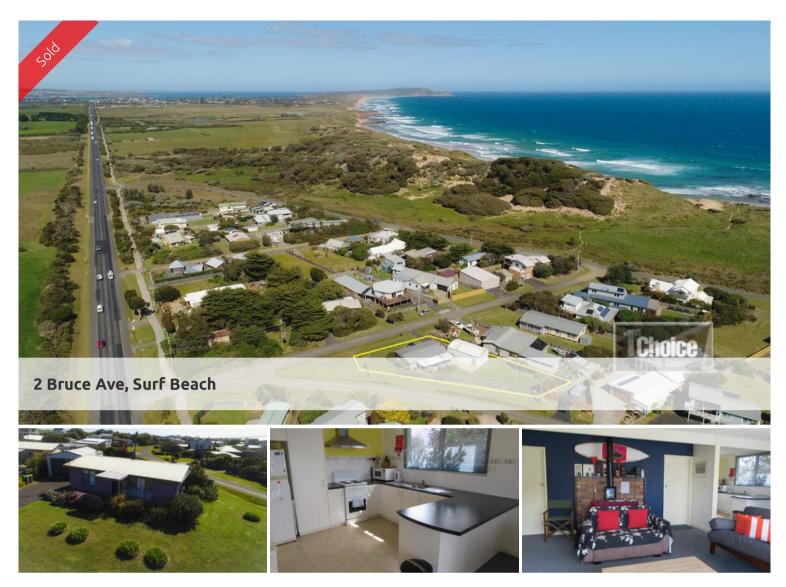

## **Beachside Beauty**

What are you looking for? Close to the beach? It's just a 200 metre stroll.

This corner allotment of around 878 sq metres houses the cutest of beach homes. Comprising open plan living, newish kitchen/dining, cosy lounge with Coonara log fire and a split system. There are 2 large bedrooms, a family bathroom, separate laundry and toilet. Out the back, a large undercover entertaining deck, an outdoor shower and a freestanding 2 car garage with a remote control and an extended length to accommodate the lined storeroom/studio with its own separate doorway. The rear of the property is fully fenced for privacy with double gates from Page Avenue allowing easy access to the rear. Landscaping to the side and rear of the house enhance the rustic appeal.

🛏 2 🔊 1 🖨 2

| Ргісе         | SOLD        |
|---------------|-------------|
| Property Type | residential |
| Property ID   | 1847        |
| Land Area     | 878 m2      |