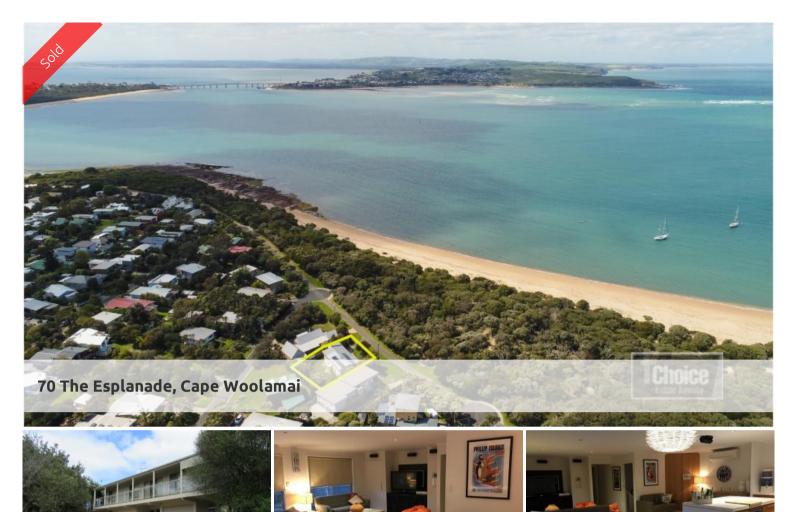

## ON THE WATERS EDGE !!!

This Location in Cape Woolamai has always reigned supreme. With a bay swimming beach directly across the road, just 20 metres away and a only a 10 minute stroll to the local corner grocery store, which include a fish & chips takeaway and a bottle shop for your convenience. Cape Woolamai has and also will be a popular destination either to live permanently or utilise as a holiday destination for the whole family, with the best bay and surf beaches to indulge in all recreational activity.

This two-storey light and bright home exceptionally presented and designed for coastal living, can cater for the largest of families.

Upstairs - Welcomes you with a generous open plan kitchen, dining and lounge. From the sundeck and the partially enclosed alfresco BBQ area, you can overlook the stunning foreshore reserve. A great spot to relax with the family.