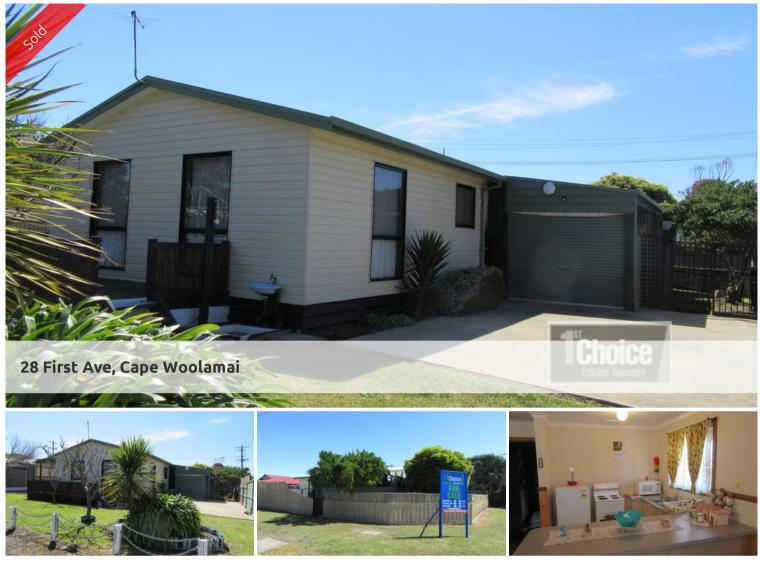

## In The Heart Of It All

Situated on a corner allotment within the heart of popular Cape Woolamai is this coastal home hidden behind high fences for summer privacy. Built by a well known local builder, the home boasts a large open plan kitchen, dining and family lounge that spills out to a completely enclosed north-facing entertainer deck. 3 bedrooms, a family bathroom, separate laundry and toilet and easy care floors complete the picture.

Externally is a single carport also completely enclosed with a roller door and an easy care garden complete with fruit trees, an outside shower, freestanding garden shed and enclosed veggie patch.

Best of all it's a 10 minute walk to a variety of bay or surf beaches with coastal walking tracks to explore and dunes to climb.