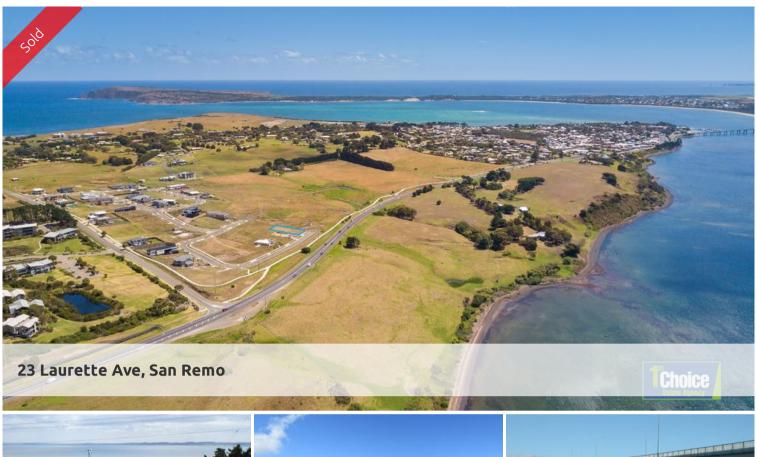

## Blue Chip Front Row

This premium block capturing glorious northern bay views measures 18.9m frontage by 35.5 metre depth totalling 639 sq m in area.

The newly developed estate is a much sought after coastal location with magnificent homes currently being built. Take advantage of an easy 15 minute stroll to San Remo's shopping locale - the gateway fishing village to Phillip Island and it's year-round family attractions, including the Grand Prix, Penguin Parade, A Maze N Things and Koala Park.