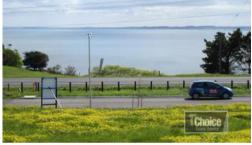

## Blue Chip Front Row

This premium block capturing glorious northern bay views measures 18.9m frontage by 35.5 metre depth totalling 639 sq m in area.

The newly developed estate is a much sought after coastal location with magnificent homes currently being built. Take advantage of an easy 15 minute stroll to San Remo's shopping locale - the gateway fishing village to Phillip Island and it's year-round family attractions, including the Grand Prix, Penguin Parade, A Maze N Things and Koala Park.