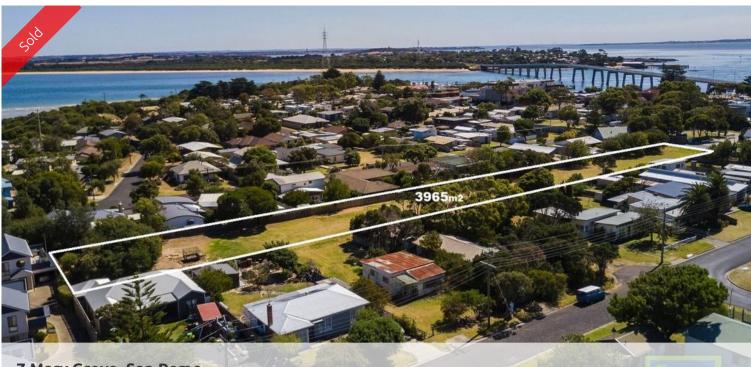

7 Mary Grove, San Remo

## NEVER BEFORE & NEVER AGAIN

An extraordinary rare opportunity to purchase a 3965m2 block, it doesn't get any bigger than this in the heart of San Remo.

One of the last land holdings so close to the beach, foreshore and the main shopping strip.

Ripe for development (STCA) this block runs north to east and offers two access points from Mary Grove, which is the continuation of Thomas Grove (STCA).

The possibilities are endless – Just think about it!!! Townhouse development, very large home site or subdivide into separate blocks, or simply a land bank.