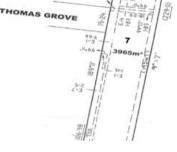

## NEVER BEFORE & NEVER AGAIN

An extraordinary rare opportunity to purchase a 3965m2 block, it doesn't get any bigger than this in the heart of San Remo.

One of the last land holdings so close to the beach, foreshore and the main shopping strip.

Ripe for development (STCA) this block runs north to east and offers two access points from Mary Grove, which is the continuation of Thomas Grove (STCA).

The possibilities are endless – Just think about it!!! Townhouse development, very large home site or subdivide into separate blocks, or simply a land bank.