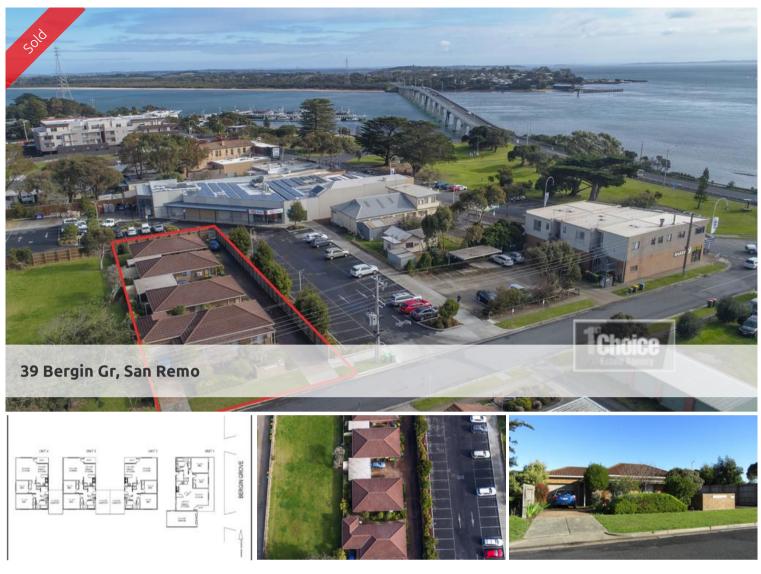

# UNIQUE BLOCK OF 4 X 2 BEDROOM UNITS

Heartland position on a 1077m sq block Late 90's Build – Comfortable and Roomy

2-bedroom, family living zone, open plan kitchen and dining with ample bench and cupboard space. Single family bathroom and separate laundry. 3 x Carports and 1 Garage. Personal clothes line and well-established gardens.

# All Units are occupied: -

- No.1 1 Year from 2nd February 2018
- No.2 Month to Month
- No.3 3 Years from 11th April 2018
- No.4 12 month lease effective 23rd October 2018

Gross Annual Rental = \$48,800 Note: - Four Titles

🛏 8 🔊 4 🖨 8

| Ргісе         | SOLD       |
|---------------|------------|
| Property Type | commercial |
| Property ID   | 1814       |
| Land Area     | 1,077 m2   |
| Office Area   | 1 m2       |