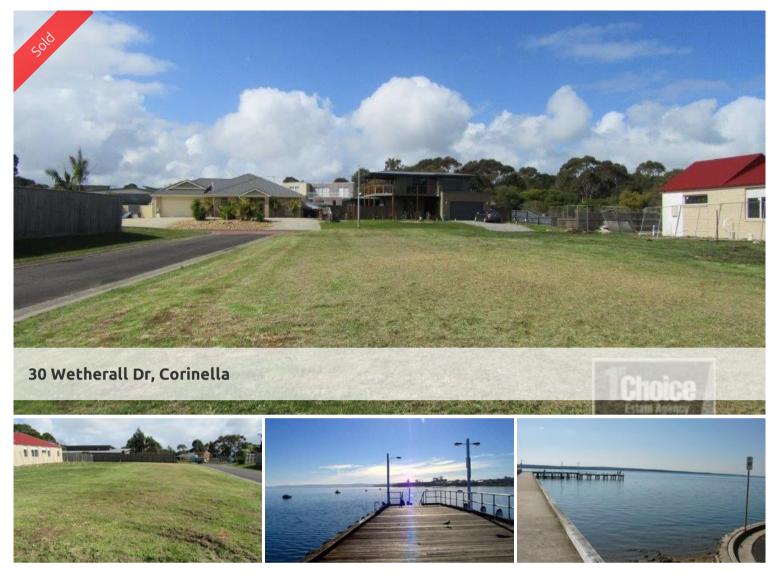

## REDUCED!!!! Large Corner Block

This attractive coastal block of approx. 863 sq.m. is in a very sought after location in popular Corinella. A quiet exclusive estate with quality surrounding homes makes this a great investment and has the potential for subdivision STCA. Only metres to foreshore and walking track which takes you through native vegetation to lookout with views of French Island and Westernport cliffs makes this block more appealing to build either for holiday home or permanent living. Take advantage of bay views on offer and build a two storey dwelling. Corinella is well known for its great fishing and has a 24 hour boat ramp close by. Primary school, kindergarten and childcare approx. 5 mins, local shops with doctor, chemist, bank, ambulance depot and cafes 7 mins and major shopping centre and Phillip Island within 25 mins. Easy commute to CBD with dual lane highway.