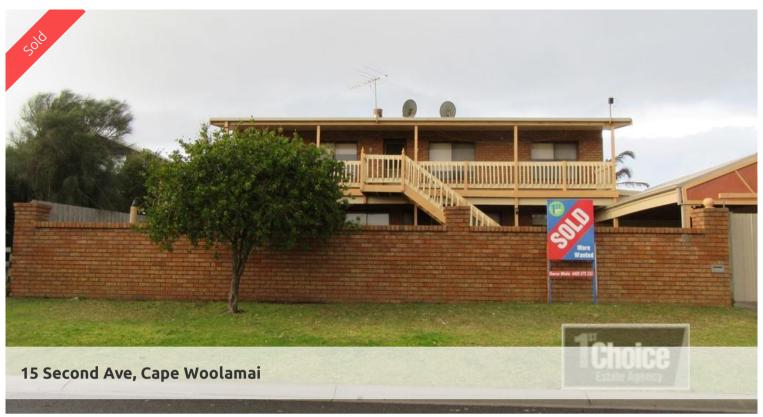

## **BEACH SIDE GETAWAY**

Opportunity to purchase a split level 6 bedroom home in popular Cape Woolamai. There are two homes above one another completely separate with access to the upper level home via an external staircase which allows for privacy between the two.

Each level has three bedrooms, kitchen, dining, large lounge/family room, bathroom and separate toilet. Coonara log fire and a split system. This property is immaculately presented ready for the family or your holiday retreat.

Outside  $-2 \times 1$  carport leading into a large garage with access to the rear garden.

This property on a 58m2 block is securely fenced and gated for extra privacy. A short 10 minute walk is all it takes to the beach to explore the coastal walking tracks or just sit and relax on the beach !!!!