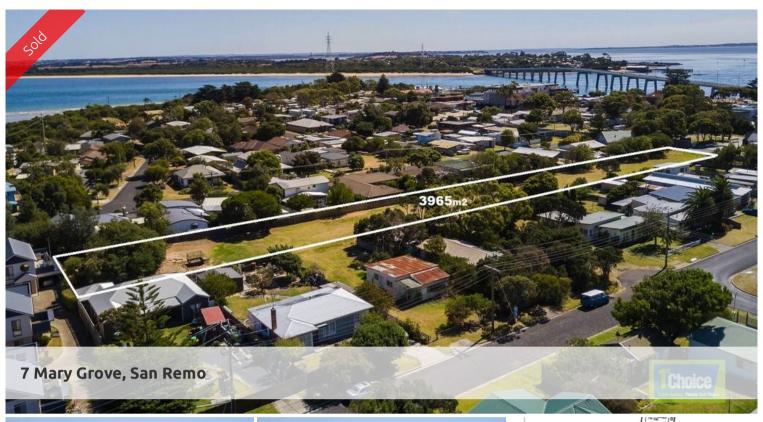

## **NEVER BEFORE & NEVER AGAIN**

An extraordinary rare opportunity to purchase a 3965m2 block, it doesn't get any bigger than this in the heart of San Remo.

One of the last land holdings so close to the beach, foreshore and the main shopping strip.

Ripe for development (STCA) this block runs north to east and offers two access points from Mary Grove, which is the continuation of Thomas Grove (STCA).

The possibilities are endless – Just think about it!!! Townhouse development, very large home site or subdivide into separate blocks, or simply a land bank.