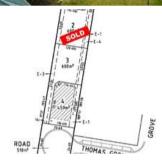

Ripe for development (STCA) this block runs north to east and offers two access points from Mary Grove, which is the continuation of Thomas Grove (STCA).

The possibilities are endless – Just think about it!!! Townhouse development, very large home site or subdivide into separate blocks, or simply a land bank.