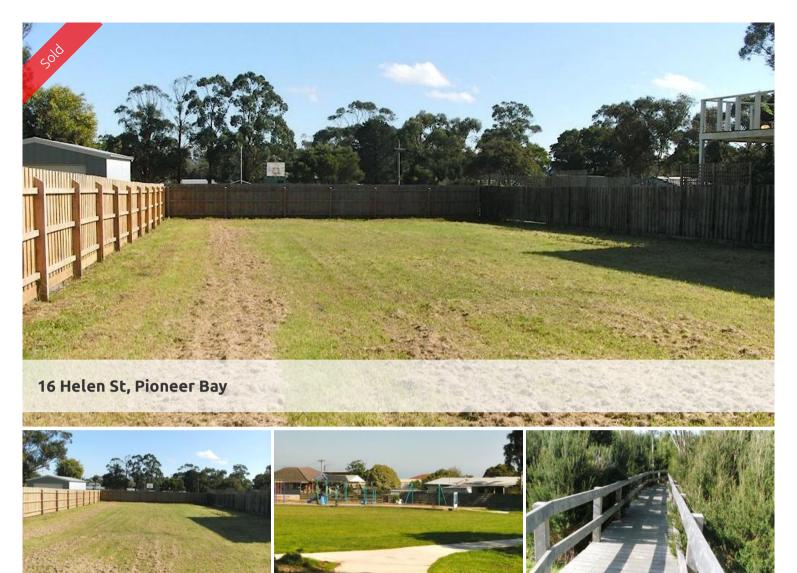

## **GREAT COASTAL BLOCK!!!**

This is a very well kept coastal block which has good paling fencing on 3 sides and has a great playground reserve at the back.

This property is ideal for an elevated/ 2 storey home as you have bay views at ground level so imagine the views you would get from an elevated home! Block approx 555 sqm. A lovely stroll via a boardwalk is only 5 mins away.

The local shops, cafes and wineries are only minutes away and there is a state forest on opposite side of highway for walking the dog, riding horses or just leisurely strolls. Priced to sell and only approx. 20 mins to Phillip Island.