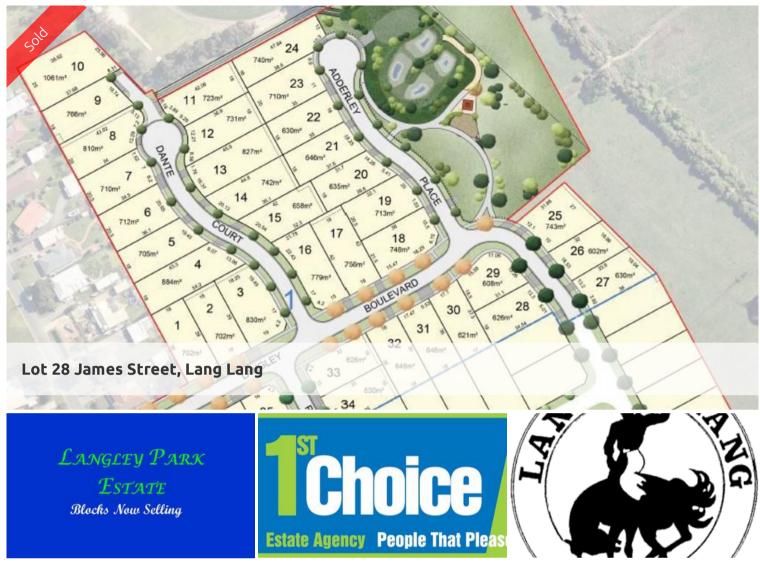

## Langley Park Estate - Lang Lang Stage 1

Exciting New Land Release in Lang Lang. Fully serviced blocks. Ranging in size from 602m2 - 884m2.

With the district growing at a rapid rate and talk of trains returning and an airport being built, you will never get a better time to secure your own piece of land in this growth corridor. Long settlements available to approved clients. Register your interest by calling or emailing our office. 03 5997 2133 or kooweerup@cho1ce.com.au.

 Price
 SOLD for \$177,000

 Property Type
 residential

 Property ID
 1409

 Land Area
 602 m2