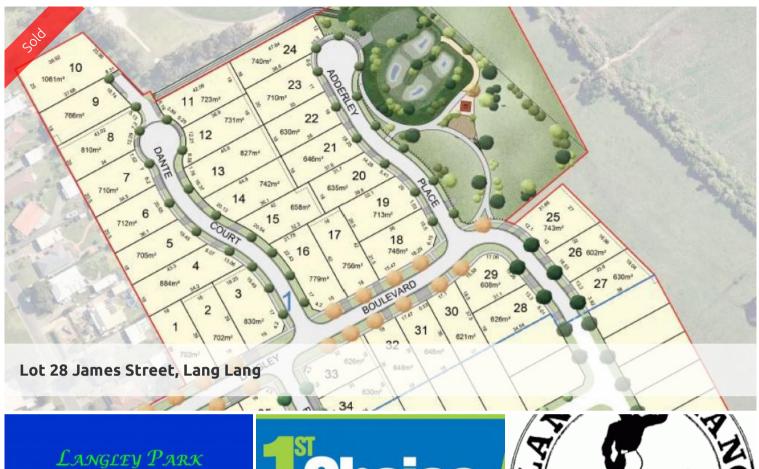

## Langley Park Estate - Lang Lang Stage 1

Exciting New Land Release in Lang Lang. Fully serviced blocks. Ranging in size from 602m2 - 884m2.

With the district growing at a rapid rate and talk of trains returning and an airport being built, you will never get a better time to secure your own piece of land in this growth corridor. Long settlements available to approved clients. Register your interest by calling or emailing our office. 03 5997 2133 or kooweerup@cho1ce.com.au.