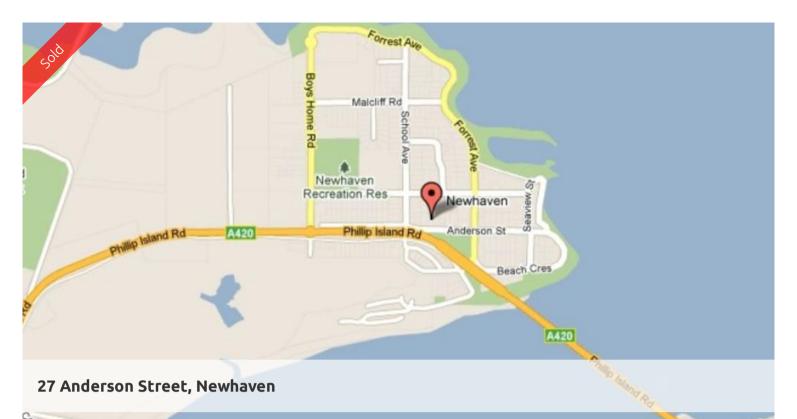

## LAND AHOY!!

1,000m² level block with subdivision potential (STCA).Ideally situated for the family with Newhaven Primary School (5 min walk approx.) around the corner. The local supermarket, newsagency, bakery and café is also an easy stroll. An added bonus is the convenience of a fully serviced childrenâ s park with BBQ facilities across the road.

Newhaven is a hidden gem with its own jetty and newly appointed restaurant, yacht squadron and slipway for launching the tinny. It has an ever changing coastline to be explored and beaches to swim.

This is a beachside neighbourhood offering a lifestyle opportunity only some can dream of. Let your imagination run wild with the possibilitiesâ ¦.

This land can also be viewed on www.yourlandshop.com.au

We have obtained all information