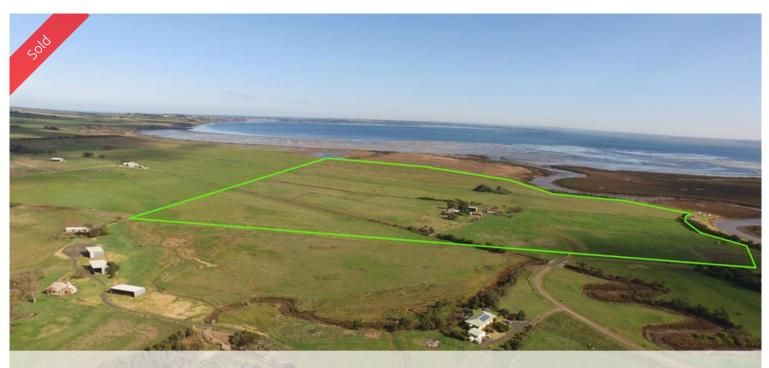

## UNIQUE COASTAL PROPOSITION

UNIQUE COASTAL PROPOSITION 110 ACRES (44.5ha) approx Where The River Meets The Sea Frontage To Both

Lifestyle Property En Route Phillip Island. If you are looking for a coastal retreat, something distinctly different where an abutting boat ramp allows direct bay access from the meandering Bass River.

If you have the foresight to look past the present and appreciate the features of this remarkable precinct and this exclusive sizeable parcel of land hosting both a Westernport Bay and riverfront.

| Ргісе         | SOLD        |
|---------------|-------------|
| Property Type | residential |
| Property ID   | 631         |
| Land Area     | 110.00 ac   |