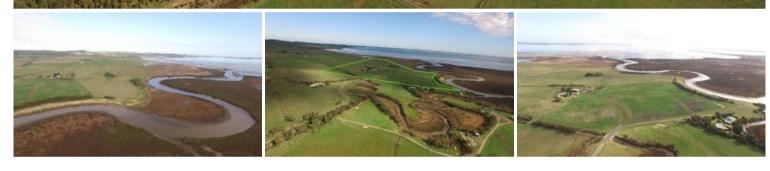

## UNIQUE COASTAL PROPOSITION

UNIQUE COASTAL PROPOSITION 110 ACRES (44.5ha) approx Where The River Meets The Sea Frontage To Both

Lifestyle Property En Route Phillip Island. If you are looking for a coastal retreat, something distinctly different where an abutting boat ramp allows direct bay access from the meandering Bass River.

If you have the foresight to look past the present and appreciate the features of this remarkable precinct and this exclusive sizeable parcel of land hosting both a Westernport Bay and riverfront.

| Ргісе         | SOLD        |
|---------------|-------------|
| Property Type | residential |
| Property ID   | 631         |
| Land Area     | 110.00 ac   |