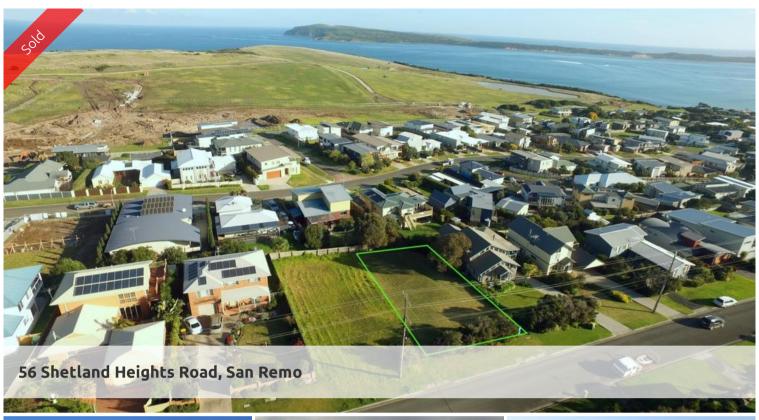

## **BAYVIEW**

Elevate your horizons in this popular location in San Remo. Build a stunning 2 storey coastal home to your exacting standards (STCA) and capitalise on those picturesque views of the coastline and headlands of Cape Woolamai. Within 250m to the bay swimming beach and the Lions Park which offers BBQ facilities and childrenâs playground. Take a walk into town and enjoy a coffee or lunch along the foreshore hosting a variety of cafes, restaurants and retail shops.

This block is approx  $622m\hat{A}^2$  providing ample room to build that dream home (STCA) $\hat{a}^1_i$ .

Photo of sunset and photo taken from a neighbouring balcony has been taken to show the potential view from a 2 storey dwelling.